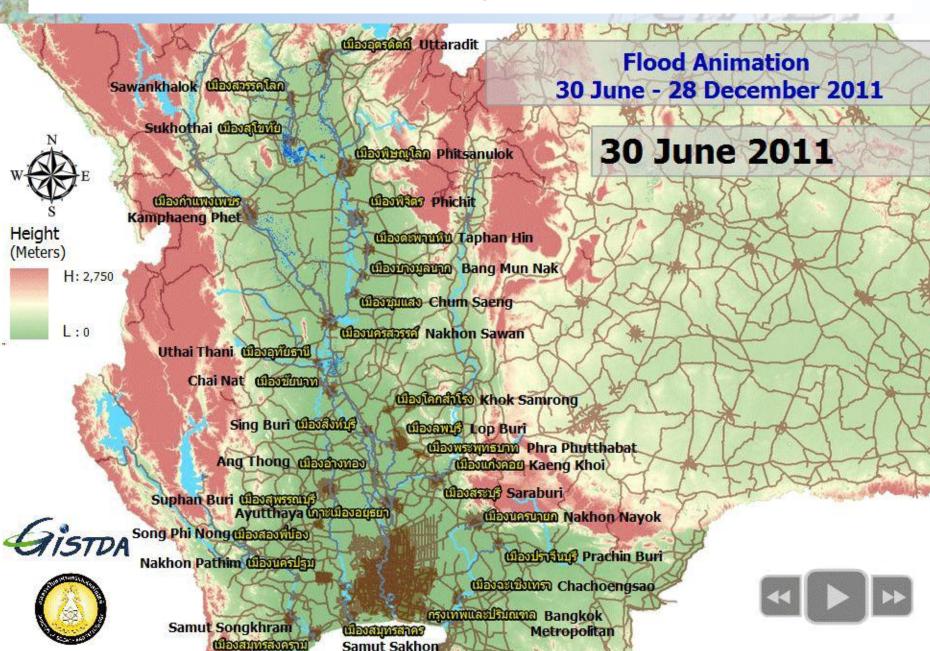

l no of ~ 200 satellite data acquired :
  - > 110 scenes of RADARSAT 1&2 scenes
  - > 50 scenes of Thaichote
  - − > 40 MODIS scenes

## **EOS** Application for Flood





Every 1-2 day acquisition; - RADARSAT 1&2

2 times of acquisition;

- Terra (morning)
- Aqua (afternoon)
- LargeCoverageSmallLowSpatial resolutionHighHighTemporal resolutionLow

**Assessment / Recovery** 

**High resolution data** 

- Pre & post flood (once)
- During flood (hot spot)

#### (http://flood.gistda.or.th)



Radarsat-2 1 2554

## Flood in Northeastern on Google



## Flood maps from satellite data



USERS : Advance General

#### Flood monitoring over industrial estates Ayuthaya

LANSAT-5:25 Dec. 1987

THAICHOTE: 13 Dec. 2009

THAICHOTE: 14 Nov. 2011





#### Flood Animation from 30 June - 28 December 2011



Samut Sakhon

#### Affected houses localization by HRS Data







Upper left: Upper right

Residence area location in

flooded area

Lower left: Thaichote acquired on October 23, 2010

.....Information for flood victims compensation verification

#### Number of affected houses localization by HRS



Flooded areas obtained by Thaichote images



#### Risk Area Map from flood frequency analysis: 2005-2010



## Support from international entities































#### **Data from Disaster Charter**





**Satellite product: IKONOS** 

Satellite data: WorldView-2

## **Sentinel Asia**



password

## Sentinel Asia





10/Mar/2011 Indonesia Regional Server is opened! link... 22/Dec/2010 Fiji Regional Server is opened! link... 30/Nov/2010 Vietnam Regional Server is opened! lin