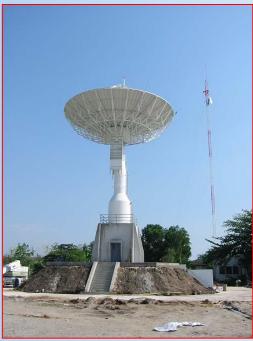

## Thailand EOS Ground Receiving Station

## THAICHOTE GROUND CONTROL STATION SRI RACHA, CHOLBURI, THAILAND