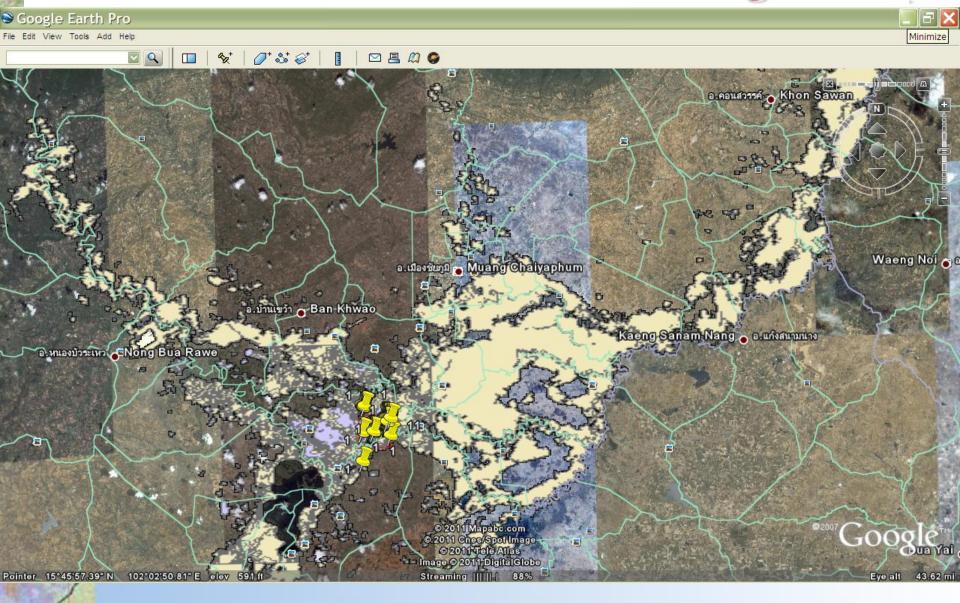

the acquisition of satellite data
- Map production unit has embedded at FROC to provide maps and geospatial data
- Integration of various data from different sources
- Certain amounts of hard copy map products everyday: "Geospatial Data Center"
- Total no of ~ 200 satellite data acquired :
  - > 110 scenes of RADARSAT 1&2 scenes
  - > 50 scenes of Thaichote
  - − > 40 MODIS scenes

## **EOS** Application for Flood





Every 1-2 day acquisition; - RADARSAT 1&2

2 times of acquisition;

- Terra (morning)
- Aqua (afternoon)
- LargeCoverageSmallLowSpatial resolutionHighHighTemporal resolutionLow

**Assessment / Recovery** 

**High resolution data** 

- Pre & post flood (once)
- During flood (hot spot)

#### (http://flood.gistda.or.th)



Radarsat-2 1 2554

## Flood in Northeastern on Google



## Flood maps from satellite data



USERS : Advance General

#### Flood monitoring over industrial estates Ayuthaya

LANSAT-5:25 Dec. 1987

THAICHOTE: 13 Dec. 2009

THAICHOTE: 14 Nov. 2011





#### Flood Animation from 30 June - 28 December 2011



Samut Sakhon

#### Affected houses localization by HRS Data







Upper left: Upper right

Residence area location in

flooded area

Lower left: Thaichote acquired on October 23, 2010

.....Information for flood victims compensation verification

#### Number of affected houses localization by HRS



Flooded areas obtained by Thaichote images



#### Risk Area Map from flood frequency analysis: 2005-2010



## Support from international entities































#### **Data from Disaster Charter**





**Satellite product: IKON