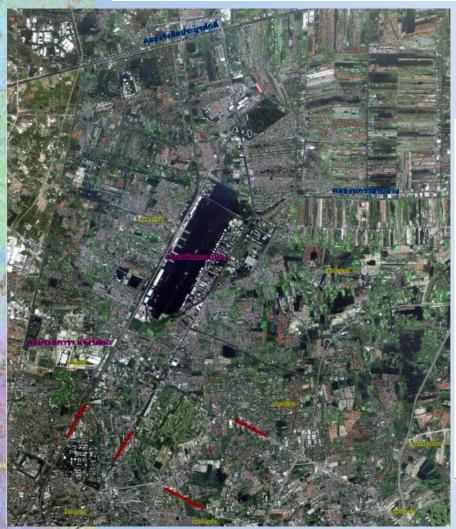

## Flood in Northeastern on Google

## Flood maps from satellite data

USERS : Advance General