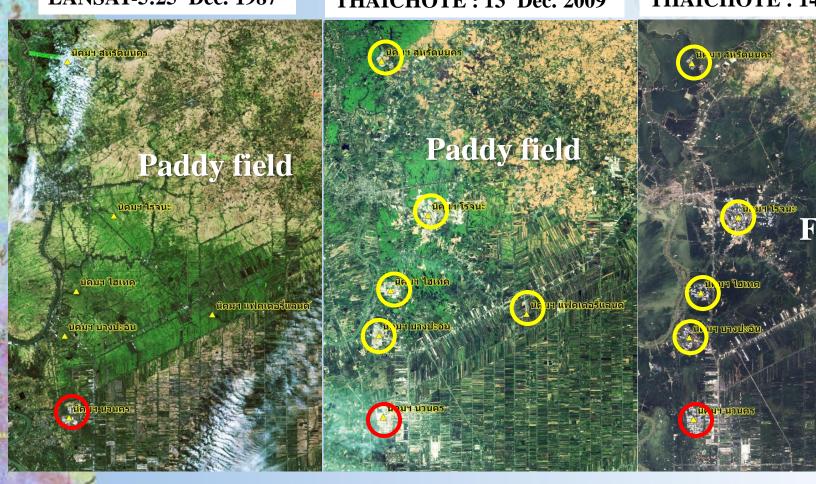

#### Flood monitoring over industrial estates Ayuthaya

LANSAT-5:25 Dec. 1987

THAICHOTE: 13 Dec. 2009

THAICHOTE: 14 Nov. 2011