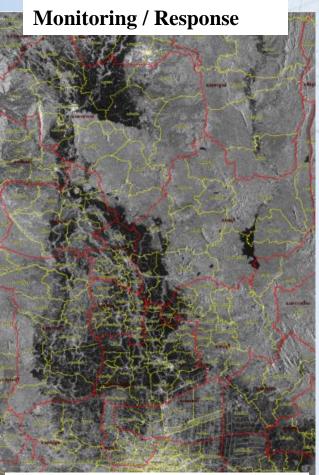

## **EOS** Application for Flood

Every 1-2 day acquisition; - RADARSAT 1&2

2 times of acquisition;

- Terra (morning)
- Aqua (afternoon)
- LargeCoverageSmallLowSpatial resolutionHighHighTemporal resolutionLow