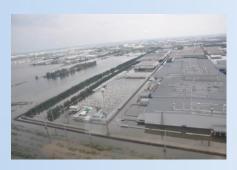

## Thailand Big Flood 2011

- Starting from July 2011...
- About 2.5 million people hit by flood in 28 provinces
- 7 industrial estates have already flooded
- Huge volumes of water in Central plain and Bangkok area
- Situation escalated in to a crisis...

...worst flooding in decades