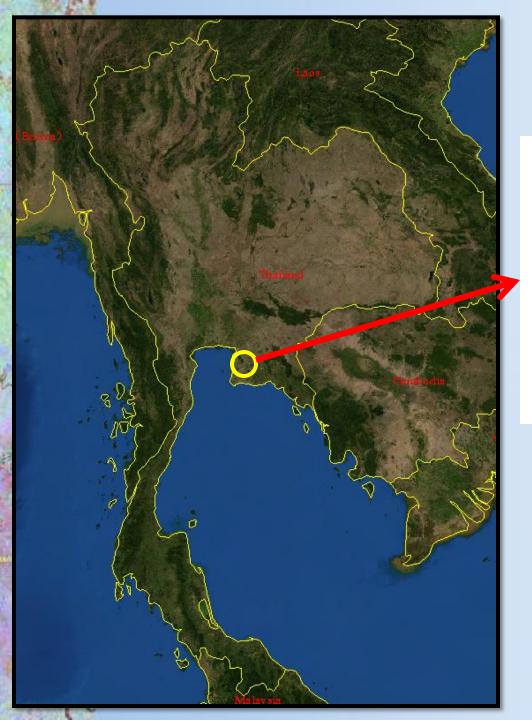

## Thailand EOS Ground Receiving Station

## THAICHOTE GROUND CONTROL STATION SRI RACHA, CHOLBURI, THAILAND