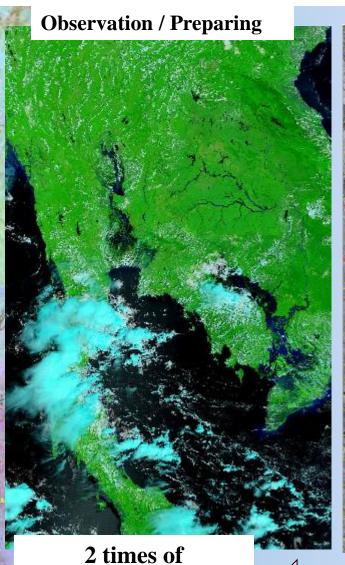

## **EOS** Application for Flood

Every 1-2 day acquisition; - RADARSAT 1&2

2 times of acquisition;

- Terra (morning)
- Aqua (afternoon)
- LargeCoverageSmallLowSpatial resolutionHighHighTemporal resolutionLow