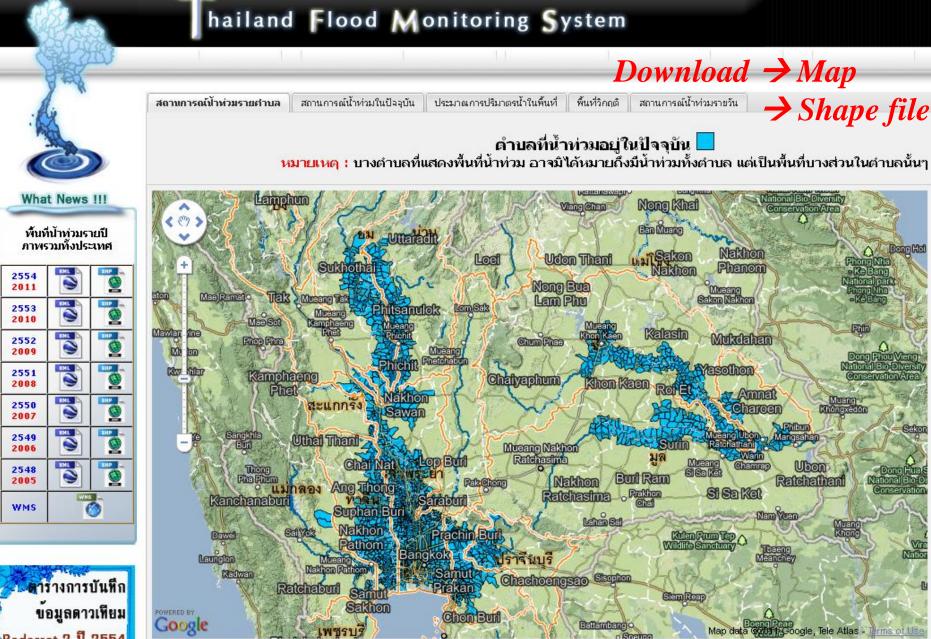

#### (http://flood.gistda.or.th)

Radarsat-2 1 2554

## Flood maps from satellite data

USERS : Advance General