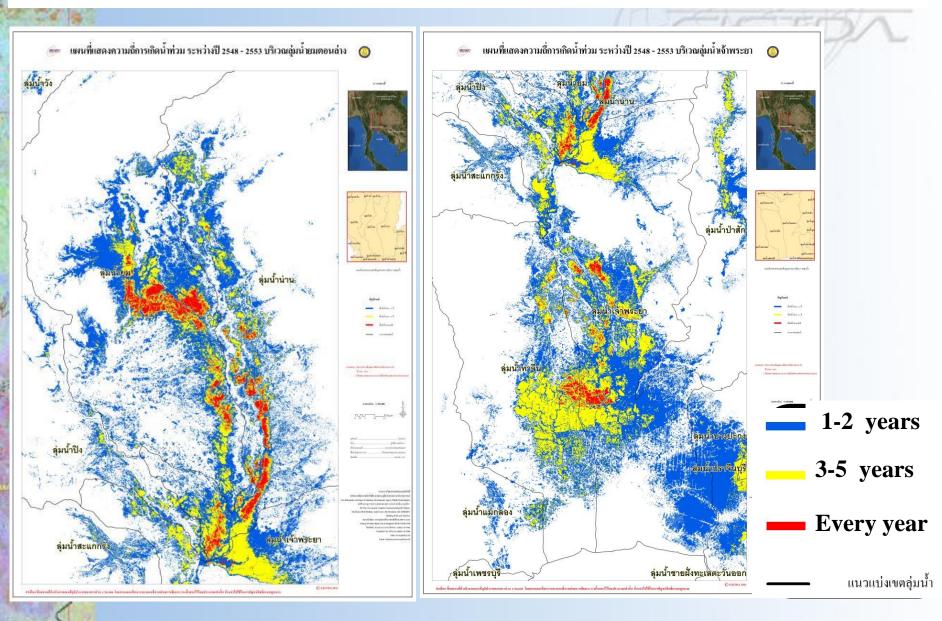

& post flood (once)
- During flood (hot spot)

#### (http://flood.gistda.or.th)



Radarsat-2 1 2554

## Flood in Northeastern on Google



## Flood maps from satellite data



USERS : Advance General

#### Flood monitoring over industrial estates Ayuthaya

LANSAT-5:25 Dec. 1987

THAICHOTE: 13 Dec. 2009

THAICHOTE: 14 Nov. 2011





#### Flood Animation from 30 June - 28 December 2011



Samut Sakhon

#### Affected houses localization by HRS Data







Upper left: Upper right

Residence area location in

flooded area

Lower left: Thaichote acquired on October 23, 2010

.....Information for flood victims compensation verification

#### Number of affected houses localization by HRS



Flooded areas obtained by Thaichote images



#### Risk Area Map from flood frequency analysis: 2005-2010



## Support from international entities































#### **Data from Disaster Charter**





**Satellite product: IKONOS** 

Satellite data: WorldView-2

## **Sentinel Asia**



password

## Sentinel Asia





10/Mar/2011 Indonesia Regional Server is opened! link... 22/Dec/2010 Fiji Regional Server is opened! link... 30/Nov/2010 Vietnam Regional Server is opened! link... 19/Nov/2010 Nepal Regional Server is opened! link... 29/Sep/2010 Mongolia Regional Server is opened! link... 29/Sep/2010 Taiwan Regional Server is opened! link... 29/Sep/2010 Philippine Regional Server is opened! link... 29/Sep/2010 Thailand Regional Server is opened! link...

more...

























































#### **Data from Sentinel Asia**

#### Flooding in Central of T