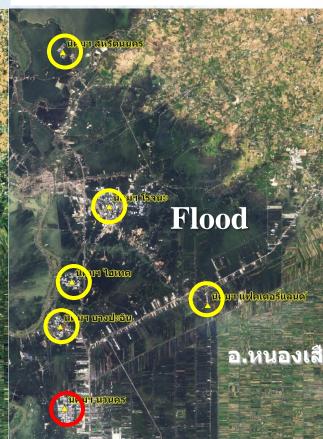

y map products everyday: "Geospatial Data Center"
- Total no of ~ 200 satellite data acquired :
  - > 110 scenes of RADARSAT 1&2 scenes
  - > 50 scenes of Thaichote
  - − > 40 MODIS scenes

## **EOS** Application for Flood





Every 1-2 day acquisition; - RADARSAT 1&2

2 times of acquisition;

- Terra (morning)
- Aqua (afternoon)
- LargeCoverageSmallLowSpatial resolutionHighHighTemporal resolutionLow

**Assessment / Recovery** 

**High resolution data** 

- Pre & post flood (once)
- During flood (hot spot)

#### (http://flood.gistda.or.th)



Radarsat-2 1 2554

## Flood in Northeastern on Google



## Flood maps from satellite data



USERS : Advance General

#### Flood monitoring over industrial estates Ayuthaya

LANSAT-5:25 Dec. 1987

THAICHOTE: 13 Dec. 2009

THAICHOTE: 14 Nov. 2011





#### Flood Animation from 30 June - 28 December 2011



Samut Sakhon

#### Affected houses localization by HRS Data







Upper left: Upper right

Residence area location in

flooded area

Lower left: Thaichote acquired on October 23, 2010

.....Information for flood victims compensation verification

#### Number of affected houses localization by HRS



Flooded areas obtained by Thaichote images



#### Risk Area Map from flood frequency analysis: 2005-2010



## Support from international entities































#### **Data from Disaster Charter**





**Satellite product: IKONOS** 

Satellite data: WorldView-2

## **Sentinel Asia**



password

## Sentinel Asia





10/Mar/2011 Indonesia Regional Server is opened! link... 22/Dec/2010 Fiji Regional Server is opened! li