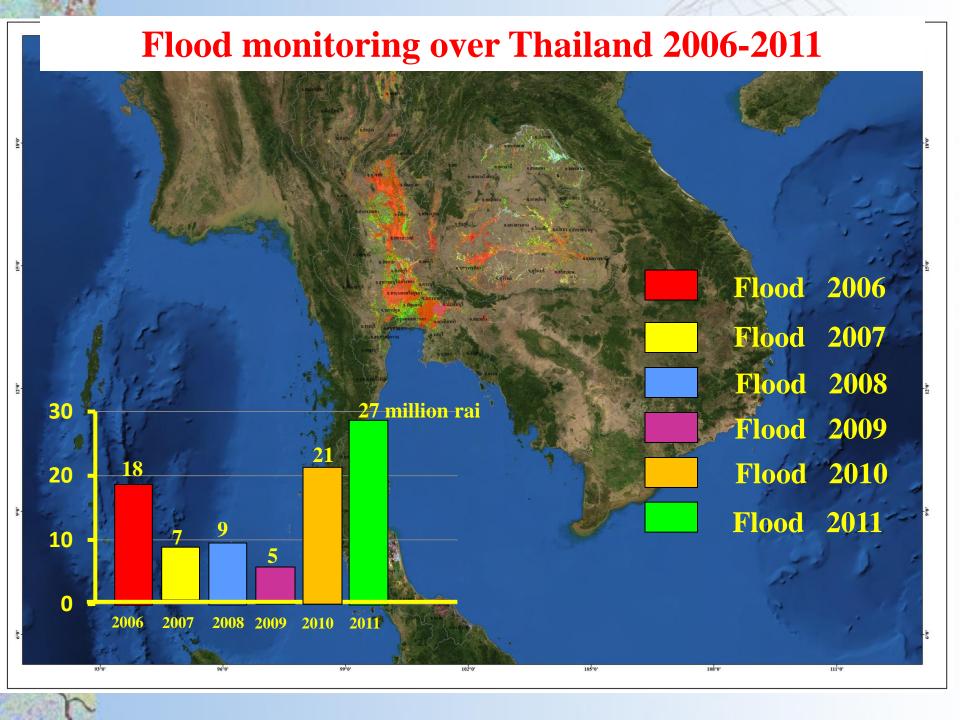

## Thailand Big Flood 2011

- Starting from July 2011...
- About 2.5 million people hit by flood in 28 provinces
- 7 industrial estates have already flooded
- Huge volumes of water in Central plain and Bangkok area
- Situation escalated in to a crisis...

...worst flooding in decades