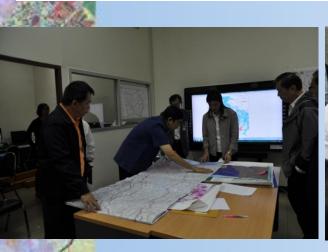

#### **Actions of the Government**

- Set up "Flood Relief Operation Center": FROC
- Daily meeting and report to the Prime Minister for action
- Flood map derived from satellite data is a major source of information to support decision making

#### **EOS** based data center for FROC

- Daily acquisition of satellite data
- Delivers flood map products within 4 hours after the acquisition of satellite data
- Map production unit has embedded at FROC to provide maps and geospatial data
- Integration of various data from different sources
- Certain amounts of hard copy map products everyday: "Geospatial Data Center"
- Total no of ~ 200 satellite data acquired :
  - > 110 scenes of RADARSAT 1&2 scenes
  - > 50 scenes of Thaichote
  - − > 40 MODIS scenes