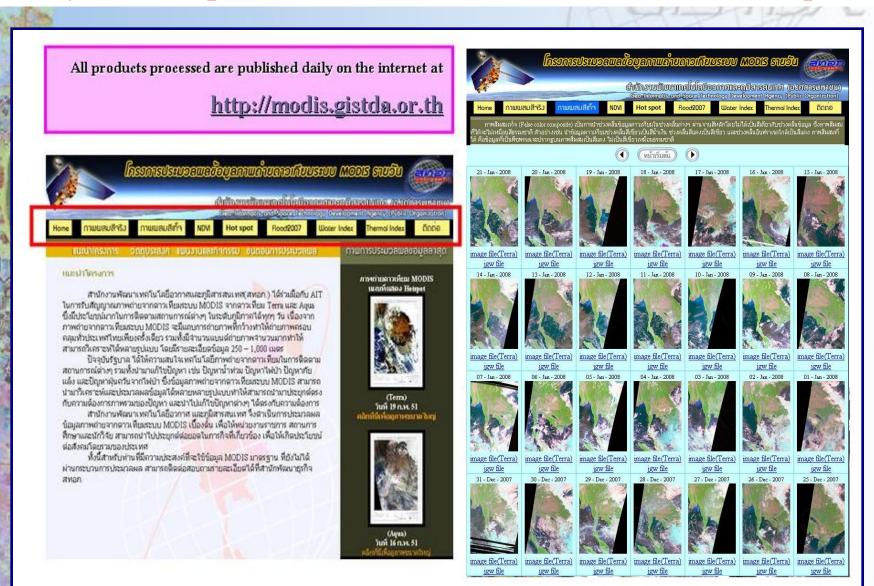

ink... 19/Nov/2010 Nepal Regional Server is opened! link... 29/Sep/2010 Mongolia Regional Server is opened! link... 29/Sep/2010 Taiwan Regional Server is opened! link... 29/Sep/2010 Philippine Regional Server is opened! link... 29/Sep/2010 Thailand Regional Server is opened! link...

more...

























































#### **Data from Sentinel Asia**

#### Flooding in Central of Thailand



#### JAXA Pi-SAR: L-band airborne SAR

- 10 scenes acquired during November 2011
- Aircraft and data processing based in Chiang Mai
- End products available 4 days after acquisition date (long process for standard product and data transfer)



#### JAXA Pi-SAR: L-band airborne SAR:

image & product







#### Daily MODIS processed data available on Website for the public



## **Capacity Building Activities**

- Training courses on Space technology and Geo-informatics, for more than 500 trainees/year
- International training program for ASEAN countries: Lao PDR and Myanmar (~70 trainees)
- Local/national seminar/workshops (~2,000 participants)
- EOS & Geo-informatics youth camps (~ 850 attendees)
- EOS & Geo-informatics KM van (technology transfer caravan)
- EOS & Geo-informatics multi-media for youth









## **International Cooperation**

- United Nations Committee on the Peaceful Uses of Outer Space – COPUOS
- Committee on Space Research COSPAR
- Group on Earth Observations GEO
- Committee on Earth Observation Satellite CEOS
- Asia Pacific Regional Space Agency Forum APRSAF
- Centre for Space Science and Technology Education in Asia and Pacific – CSST