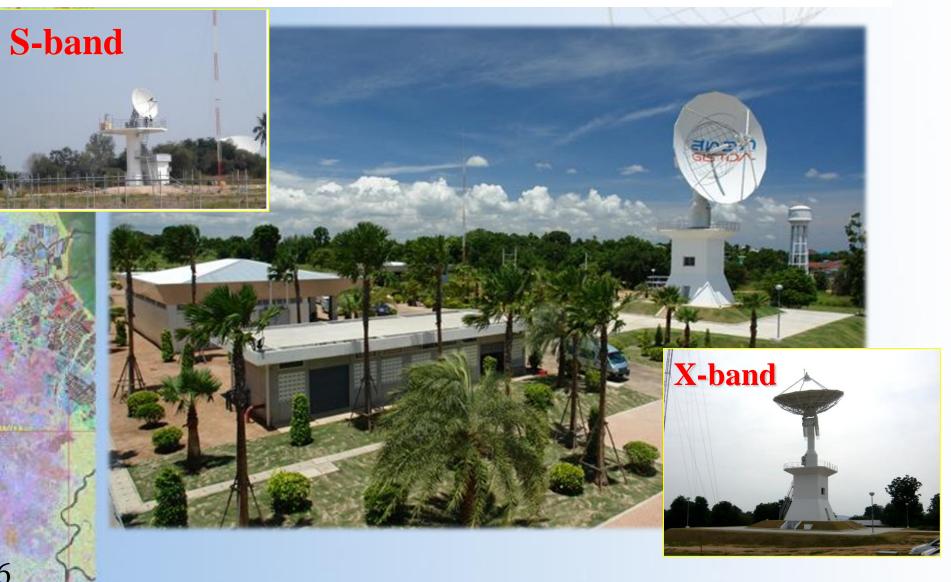

## Thailand EOS Ground Receiving Station

## THAICHOTE GROUND CONTROL STATION SRI RACHA, CHOLBURI, THAILAND