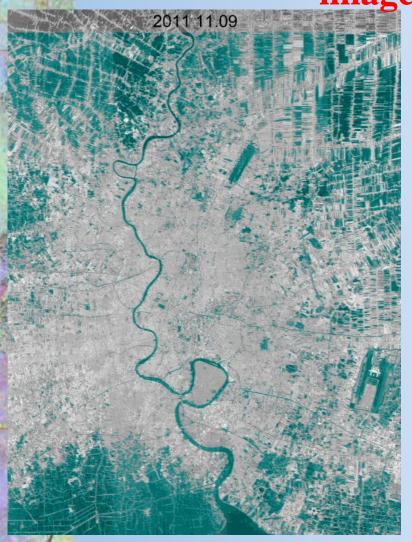

## Flood in Northeastern on Google

## Flood maps from satellite data

USERS : Advance General