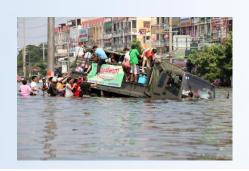

## Thailand Big Flood 2011

- Starting from July 2011...
- About 2.5 million people hit by flood in 28 provinces
- 7 industrial estates have already flooded
- Huge volumes of water in Central plain and Bangkok area
- Situation escalated in to a crisis...

...worst flooding in decades

#### **Actions of the Government**

- Set up "Flood Relief Operation Center": FROC
- Daily meeting and report to the Prime Minister for action
- Flood map derived from satellite data is a major source of information to support decision making