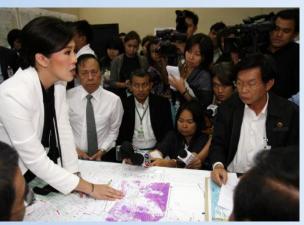

#### **Actions of the Government**

- Set up "Flood Relief Operation Center": FROC
- Daily meeting and report to the Prime Minister for action
- Flood map derived from satellite data is a major source of information to support decision making

#### **EOS** based data center for FROC

- Daily acquisition of satellite data
- Delivers flood map products within 4 hours after the acquisition of satellite data
- Map production unit has embedded at FROC to provide maps and geospatial data
- Integration of various data from different sources
- Certain amounts of hard copy map products everyday: "Geospatial Data Center"
- Total no of ~ 200 satellite data acquired :
  - > 110 scenes of RADARSAT 1&2 scenes
  - > 50 scenes of Thaichote
  - − > 40 MODIS scenes