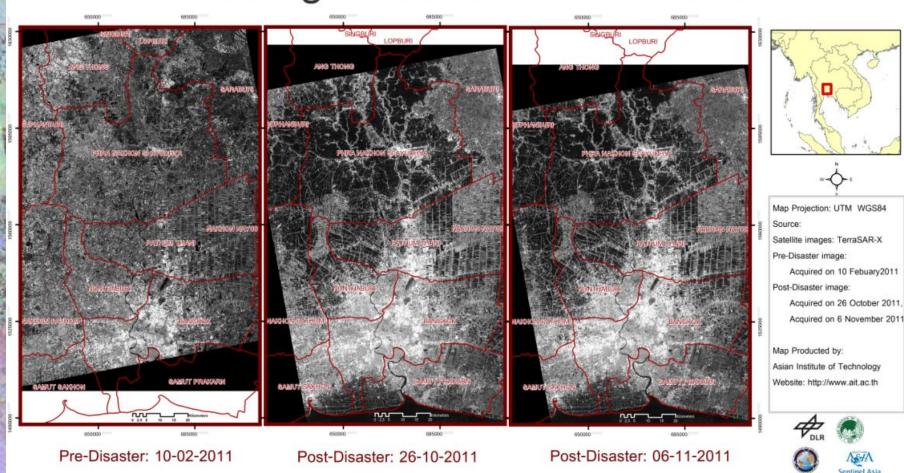

#### Flood monitoring over industrial estates Ayuthaya

LANSAT-5:25 Dec. 1987

THAICHOTE: 13 Dec. 2009

THAICHOTE: 14 Nov. 2011