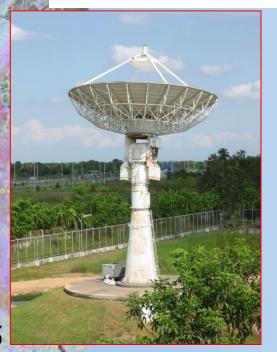

## Thailand EOS Ground Receiving Station

## THAICHOTE GROUND CONTROL STATION SRI RACHA, CHOLBURI, THAILAND