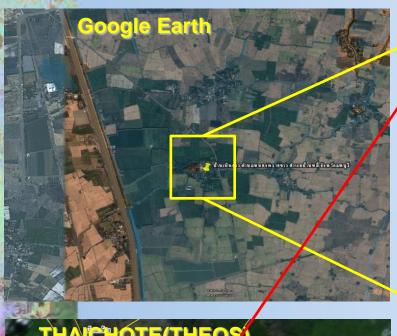

#### Affected houses localization by HRS Data

Upper left: Upper right

Residence area location in

flooded area

Lower left: Thaichote acquired on October 23, 2010

.....Information for flood victims compensation verification

#### Number of affected houses localization by HRS

Flooded areas obtained by Thaichote images