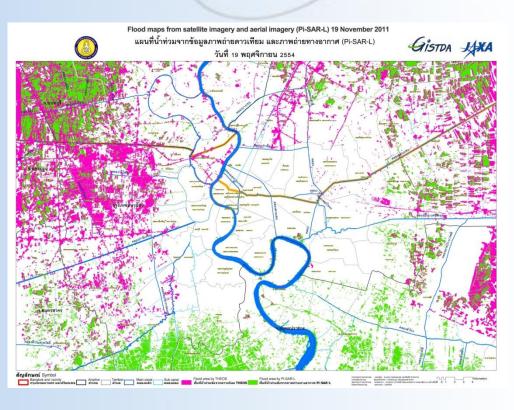

#### JAXA Pi-SAR: L-band airborne SAR

- 10 scenes acquired during November 2011
- Aircraft and data processing based in Chiang Mai
- End products available 4 days after acquisition date (long process for standard product and data transfer)

#### JAXA Pi-SAR: L-band airborne SAR:

image & product