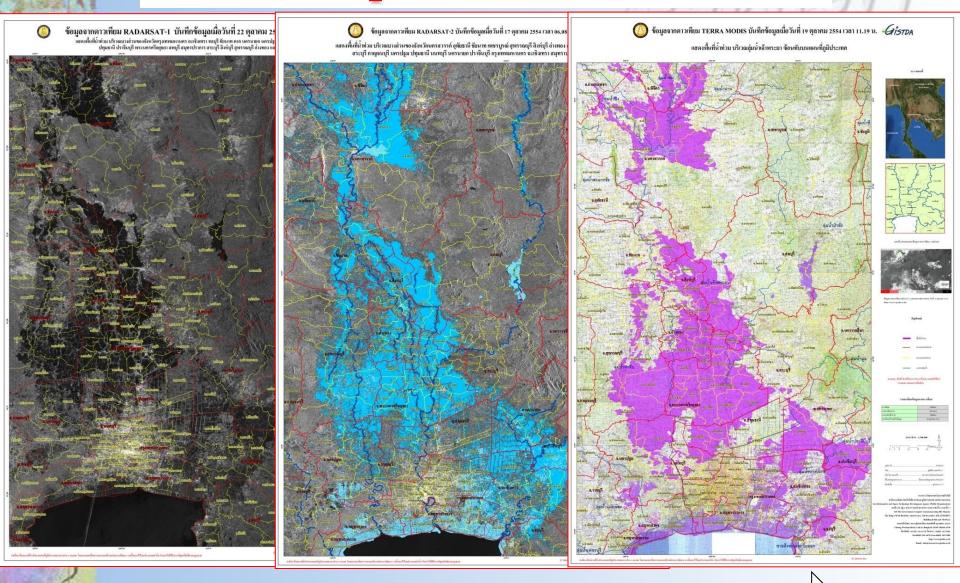

#### Radarsat Programming for flood monitoring

#### **EOS** based data center for FROC

- Daily acquisition of satellite data
- Delivers flood map products within 4 hours after the acquisition of satellite data
- Map production unit has embedded at FROC to provide maps and geospatial data
- Integration of various data from different sources
- Certain amounts of hard copy map products everyday: "Geospatial Data Center"
- Total no of ~ 200 satellite data acquired :
  - > 110 scenes of RADARSAT 1&2 scenes
  - > 50 scenes of Thaichote
  - − > 40 MODIS scenes

## **EOS** Application for Flood

Every 1-2 day acquisition; - RADARSAT 1&2

2 times of acquisition;

- Terra (morning)
- Aqua (afternoon)
- LargeCoverageSmallLowSpatial resolutionHighHighTemporal resolutionLow