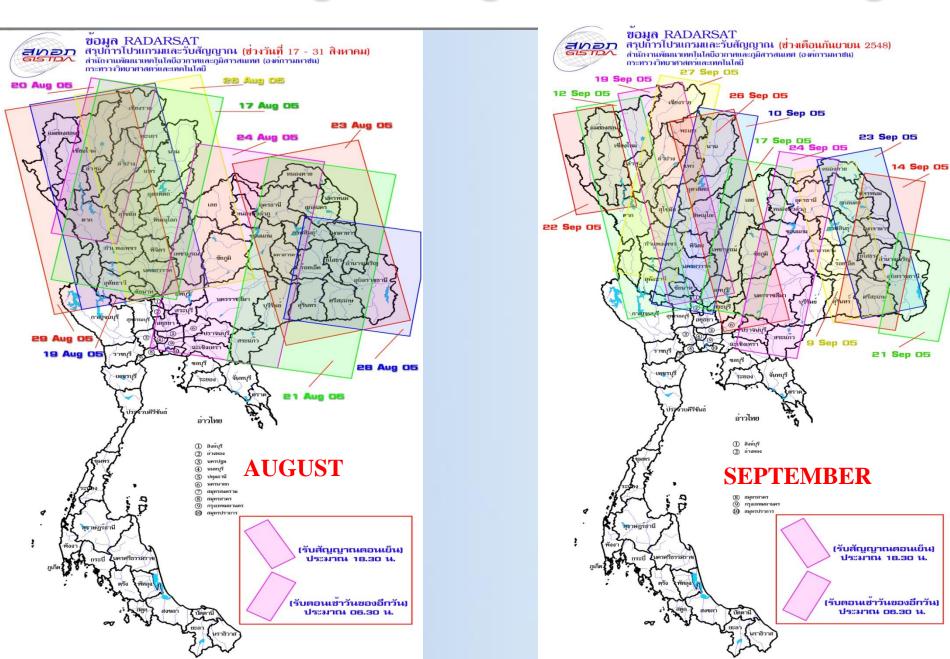

op

#### Role on Disasters 2011

# Support to international disasters: Japan earth quack & tsunami

- GISTDA provided 55 scenes of THEOS to JAXA
- Data acquired 1 day after the event and sent 24 hr. later





## Thailand Big Flood 2011

- Starting from July 2011...
- About 2.5 million people hit by flood in 28 provinces
- 7 industrial estates have already flooded
- Huge volumes of water in Central plain and Bangkok area
- Situation escalated in to a crisis...







...worst flooding in decades

#### **Actions of the Government**

- Set up "Flood Relief Operation Center": FROC
- Daily meeting and report to the Prime Minister for action
- Flood map derived from satellite data is a major source of information to support decision making







#### Radarsat Programming for flood monitoring



#### **EOS** based data center for FROC

- Daily acquisition of satellite data
- Delivers flood map products within 4 hours after the acquisition of satellite data
- Map production unit has embedded at FROC to provide maps and geospatial data
- Integration of various data from different sources
- Certain amounts of hard copy map products everyday: "Geospatial Data Center"
- Total no of ~ 200 satellite data acquired :
  - > 110 scenes of RADARSAT 1&2 scenes
  - > 50 scenes of Thaichote
  - − > 40 MODIS scenes

## **EOS** Application for Flood





Every 1-2 day acquisition; - RADARSAT 1&2

2 times of acquisition;

- Terra (morning)
- Aqua (afternoon)
- LargeCoverageSmallLowSpatial resolutionHighHighTemporal resolutionLow

**Assessment / Recovery** 

**High resolution data** 

- Pre & post