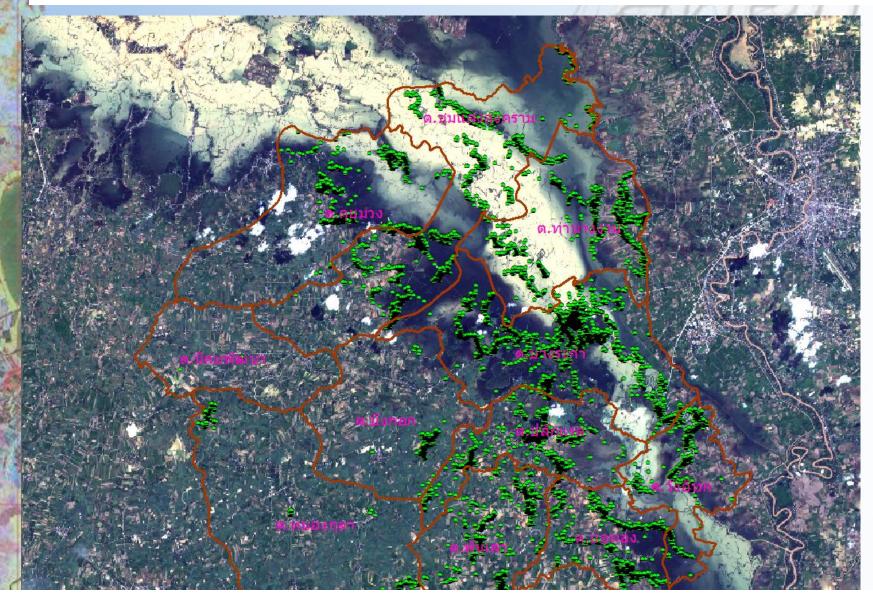

atial resolutionHighHighTemporal resolutionLow

**Assessment / Recovery** 

**High resolution data** 

- Pre & post flood (once)
- During flood (hot spot)

#### (http://flood.gistda.or.th)



Radarsat-2 1 2554

## Flood in Northeastern on Google



## Flood maps from satellite data



USERS : Advance General

#### Flood monitoring over industrial estates Ayuthaya

LANSAT-5:25 Dec. 1987

THAICHOTE: 13 Dec. 2009

THAICHOTE: 14 Nov. 2011





#### Flood Animation from 30 June - 28 December 2011



Samut Sakhon

#### Affected houses localization by HRS Data







Upper left: Upper right

Residence area location in

flooded area

Lower left: Thaichote acquired on October 23, 2010

.....Information for flood victims compensation verification

#### Number of affected houses localization by HRS



Flooded areas obtained by Thaichote images



#### Risk Area Map from flood frequency analysis: 2005-2010



## Support from international entities































#### **Data from Disaster Charter**





**Satellite product: IKONOS** 

Satellite data: WorldView-2

## **Sentinel Asia**



password

## Sentinel Asia





10/Mar/2011 Indonesia Regional Server is opened! link... 22/Dec/2010 Fiji Regional Server is opened! link... 30/Nov/2010 Vietnam Regional Server is opened! link... 19/Nov/2010 Nepal Regional Server is opened! link... 29/Sep/2010 Mongolia Regional Server is opened! link... 29/Sep/2010 Taiwan Regional Server is opened! link... 29/Sep/2010 Philippine Regional Server is opened! link... 29/Sep/2010 Thailand Regional Server is opened! link...

more...