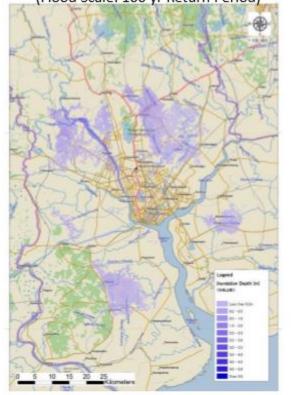

#### TA 8456: TRANSFORMATION OF URBAN MANAGEMENT

(PART II: FLOOD MANAGEMENT)

- Flood Inundation Mapping
- Funding by ADB/ Technical Support by ICHARM & CTI, JAPAN

Fig. Flood Inundation Map in Yangon Region (Flood Scale: 100 yr Return Period)