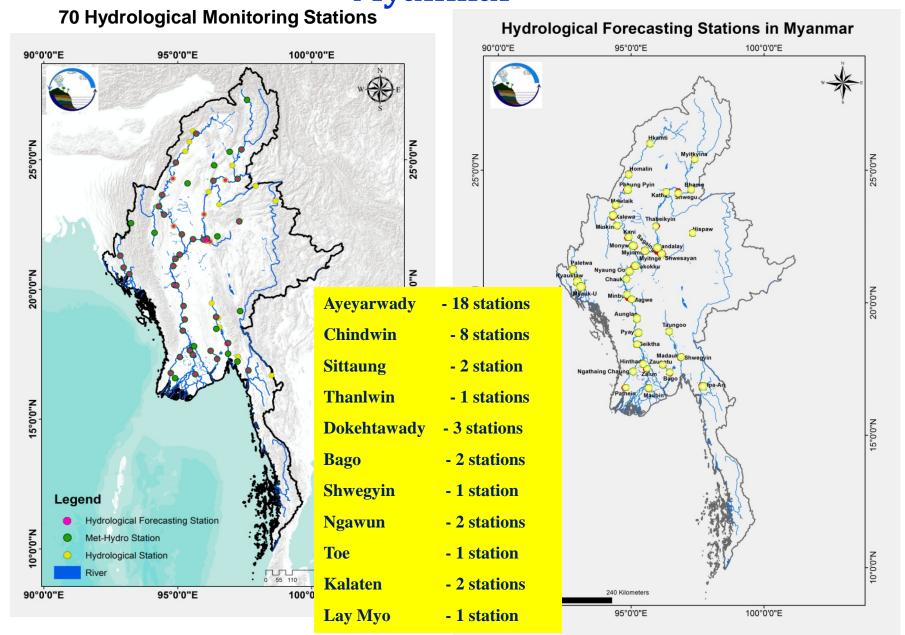

## National Status Report of Myanmar

Ms. Tin Yi

**Director** 

Department of Meteorology and Hydrology

**MYANMAR** 

Responsibility of DMH for Flood Forecasting System in Myanmar

10 Year Return Period Flood in Katha Township, MYANMAR. Water Level Forecasting St river | Killometers | 0 45 90 180 270 | ELELE | 100°0'0"E 95°0'0"E Flood Hazard Map of 10 Year Return Period in Mandalay District