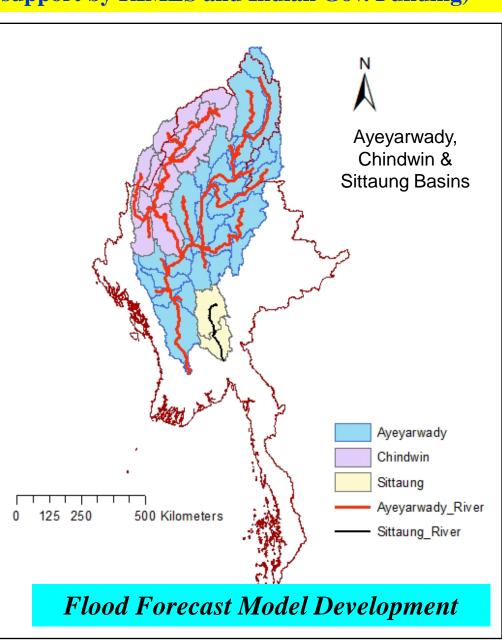

### **Development and Implementation of User-Relevant End-to-End Flood Forecast** Generation for Myanmar (Technical support by RIMES and Indian Gov. Funding)

**AWOS** 