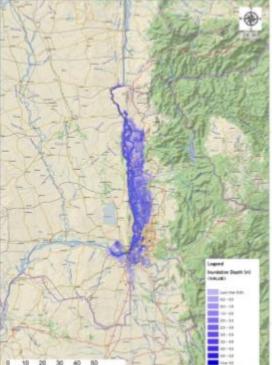

Fig. Flood Inundation Map in Mandalay (Flood Scale: 100 yr Return Period)

Fig. Flood Inundation Map in Mawlamyine (Flood Scale: 100 yr Return Period)