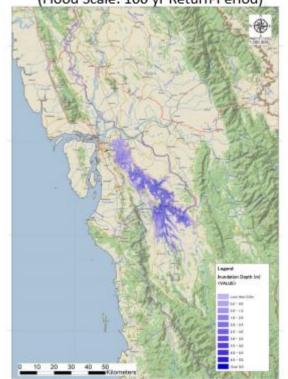

Fig. Flood Inundation Map in Mandalay (Flood Scale: 100 yr Return Period)

Fig. Flood Inundation Map in Mawlamyine (Flood Scale: 100 yr Return Period)