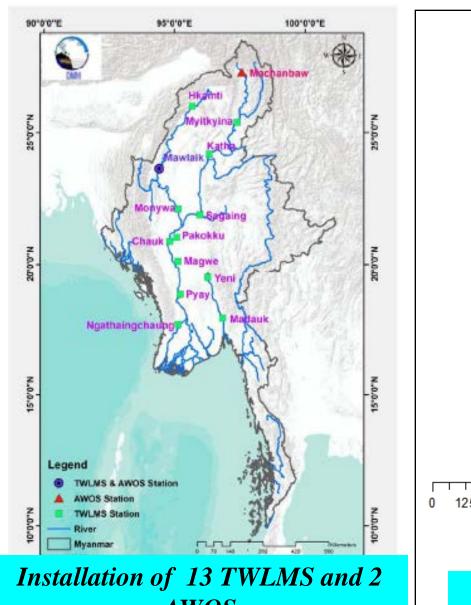

### **Development and Implementation of User-Relevant End-to-End Flood Forecast** Generation for Myanmar (Technical support by RIMES and Indian Gov. Funding)

**AWOS** 