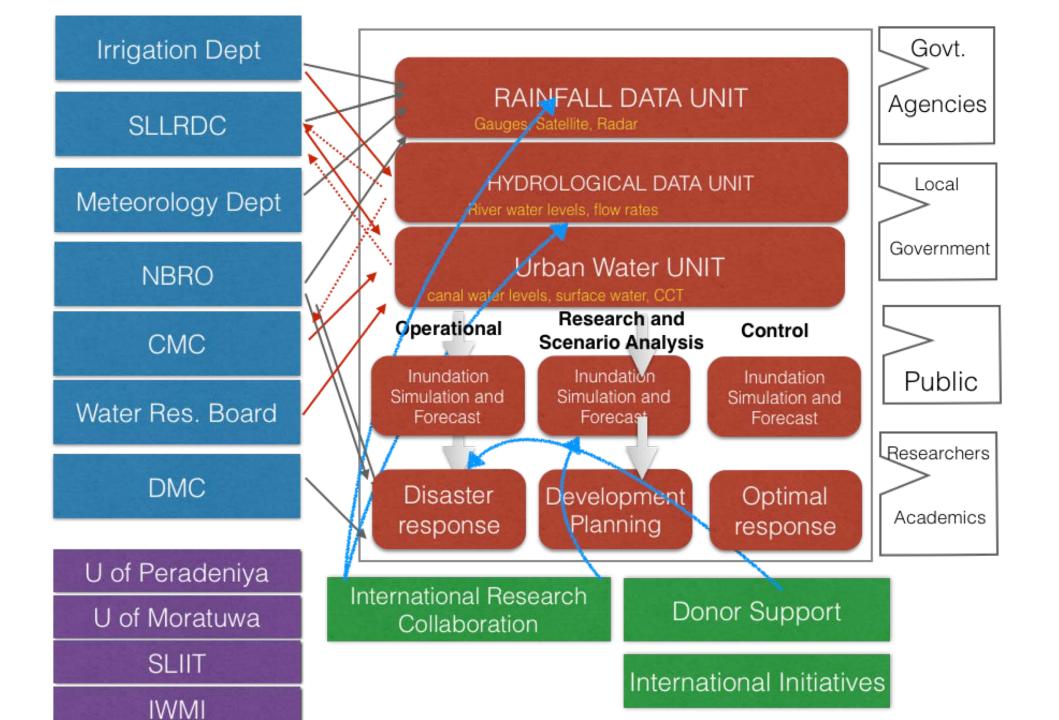

## Implementation

- Disasters in Sri Lanka mainly caused by floods, droughts and landslides
- Basin water management (Irrigation and Mahaweli), Landslides (NBRO) and Urban water (SLLDC) mandate of different institutions
- Activities are implemented under various projects and integrated through bilateral and agency wide coordination.
- IFI plays an important role in providing a framework for coordination.
- Today's presentation:
  - Basin water floods and droughts : Irrigation Department
  - Basin water water resources for agriculture : Mahaweli
  - Landslides NBRO
  - Urban Water SLLRDC (Ministry of Megapolis and WD)