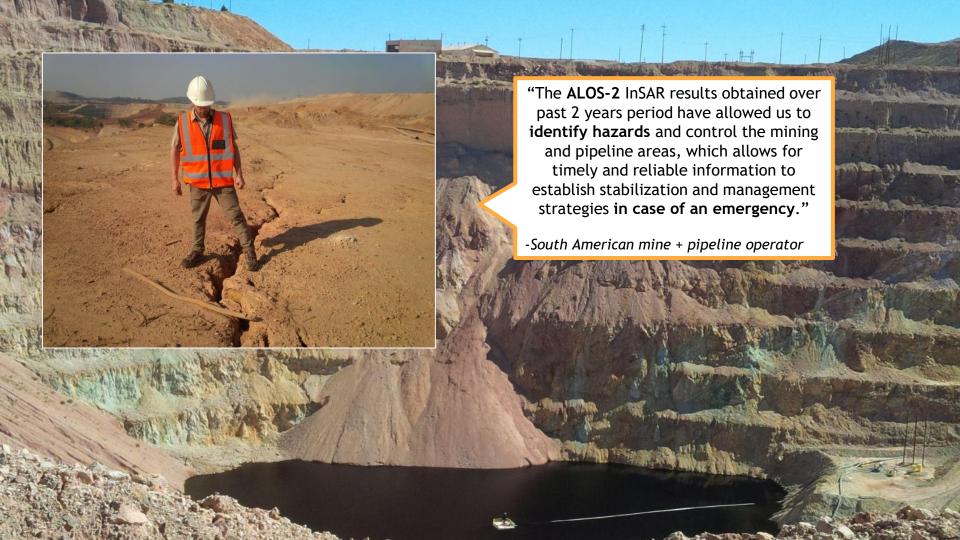

- Hundreds of footprints globally
- Continue existing footprints and task new ones
- 3 meter resolution
- 20 images per footprint per year
- Online tasking
- Cloud data download

- Hundreds of footprints globally
- Continue existing footprints and task new ones
- 3 meter resolution
- 20 images per footprint per year
- Online tasking
- Cloud data download
- = massive impact on operations, safety, and environmental protection