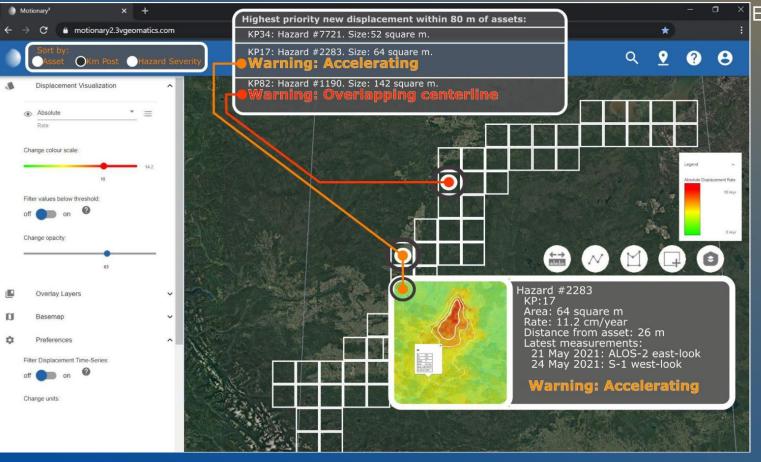

# Impacts of ALOS-2 InSAR on a Global Scale

Narrated by Colin Montgomery
Business Development Specialist | Marketing























## KINDERMORGAN





RioTinto

Teck

FREEPORT- MCMORAN



















## Coverage



## Comprehensive Reports



## Monitoring Arctic terrain





Deploying Instruments























































### **3VGEOMATICS**

#### **Dual-look rate**





### 3VGEOMATICS





















### 3vGEOMATICS





Acceleration 2

Acceleration 1



- Hundreds of footprints globally
- Continue existing footprints and task new ones

- Hundreds of footprints globally
- Continue existing footprints and task new ones
- 3 meter resolution
- 20 images per footprint per year

- Hundreds of footprints globally
- Continue existing footprints and task new ones
- 3 meter resolution
- 20 images per footprint per year
- Online tasking
- Cloud data download

- Hundreds of footprints globally
- Continue existing footprints and task new ones
- 3 meter resolution
- 20 images per footprint per year
- Online tasking
- Cloud data download
- = massive impact on operations, safety, and environmental protection