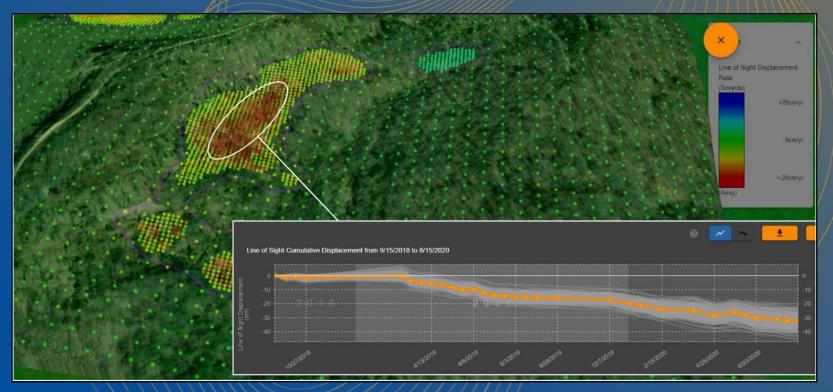

### 3vGEOMATICS

Acceleration 2

Acceleration 1

- Hundreds of footprints globally
- Continue existing footprints and task new ones

- Hundreds of footprints globally
- Continue existing footprints and task new ones
- 3 meter resolution
- 20 images per footprint per year